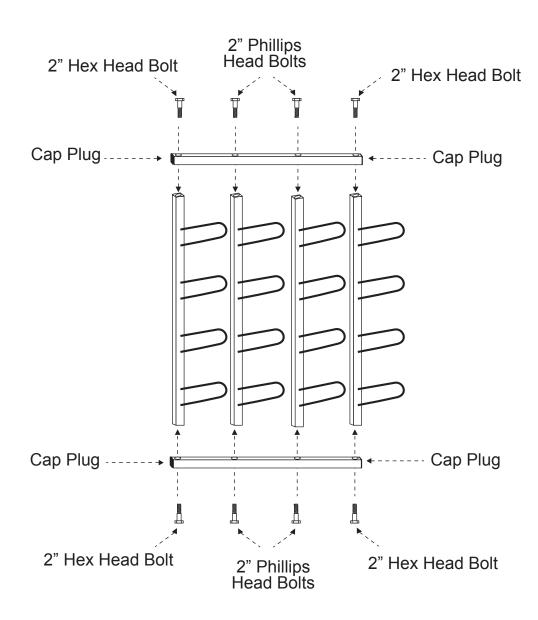

## ASSEMBLY INSTRUCTIONS:

Lay out the parts as shown.

Attach the eight (8) 2" bolts.

Phillips head bolts are for the two inside loop bars (top & bottom).

Hex head bolts are for the two outside loop bars (top & bottom).

Install the four (4) plastic cap plugs by tapping them into the exposed ends of the top and bottom tubes.

Mount the unit to the wall using the appropriate hardware.

To function properly, this unit MUST be mounted to a wall.