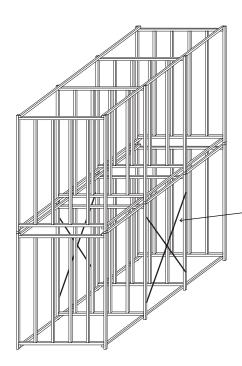

3. Use the included self-tapping screws to attach the X's on each side of the bottom rack after you have assembled the top one.