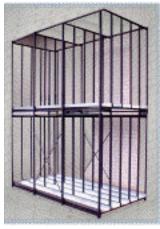

## DOUBLE STACK KIT INSTRUCTIONS

Allows two Substrate Racks to be stacked.

Includes eight (8) leg connectors and two (2) "X" braces for stability.

**Double Stack Kit** 

View of Double Stacked Storage Racks