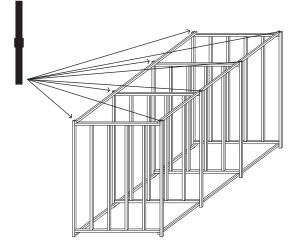

- 1. Insert the eight (8) leg connectors into the top of your first substrate storage rack.
- 2. Assemble the second storage rack on top of the first one, sliding each piece onto the eight (8) leg connectors.