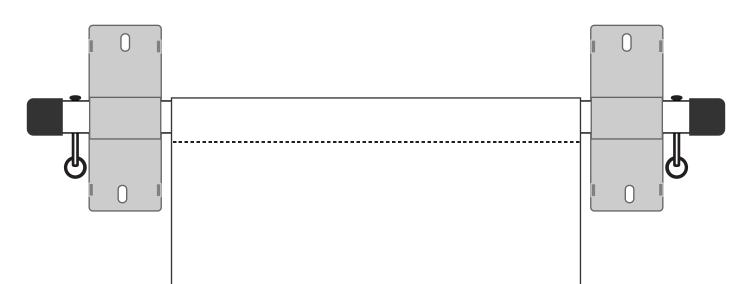

## PARTS LIST:

- 4 Wall Mount Brackets (A)
- 2 Rods (B)
- 4 Clevis Pins (C)
- 4 Retainer Rings (D)
- 4 End Caps (E)

\*Wall mounting hardware not included.

- 1. Install the two top brackets (A).
- 2. Slide the rod (B) through a bracket (A), the banner pocket and the other bracket (A).
- 3. Install clevis pins (C) through the holes in the rod (B) and insert retainer rings (D) in the end of the clevis pins (C).
- 4. Repeat steps for two bottom brackets (A).
- 5. Place end caps (E) over ends of the rods (B) and stretch out banner appropriately.