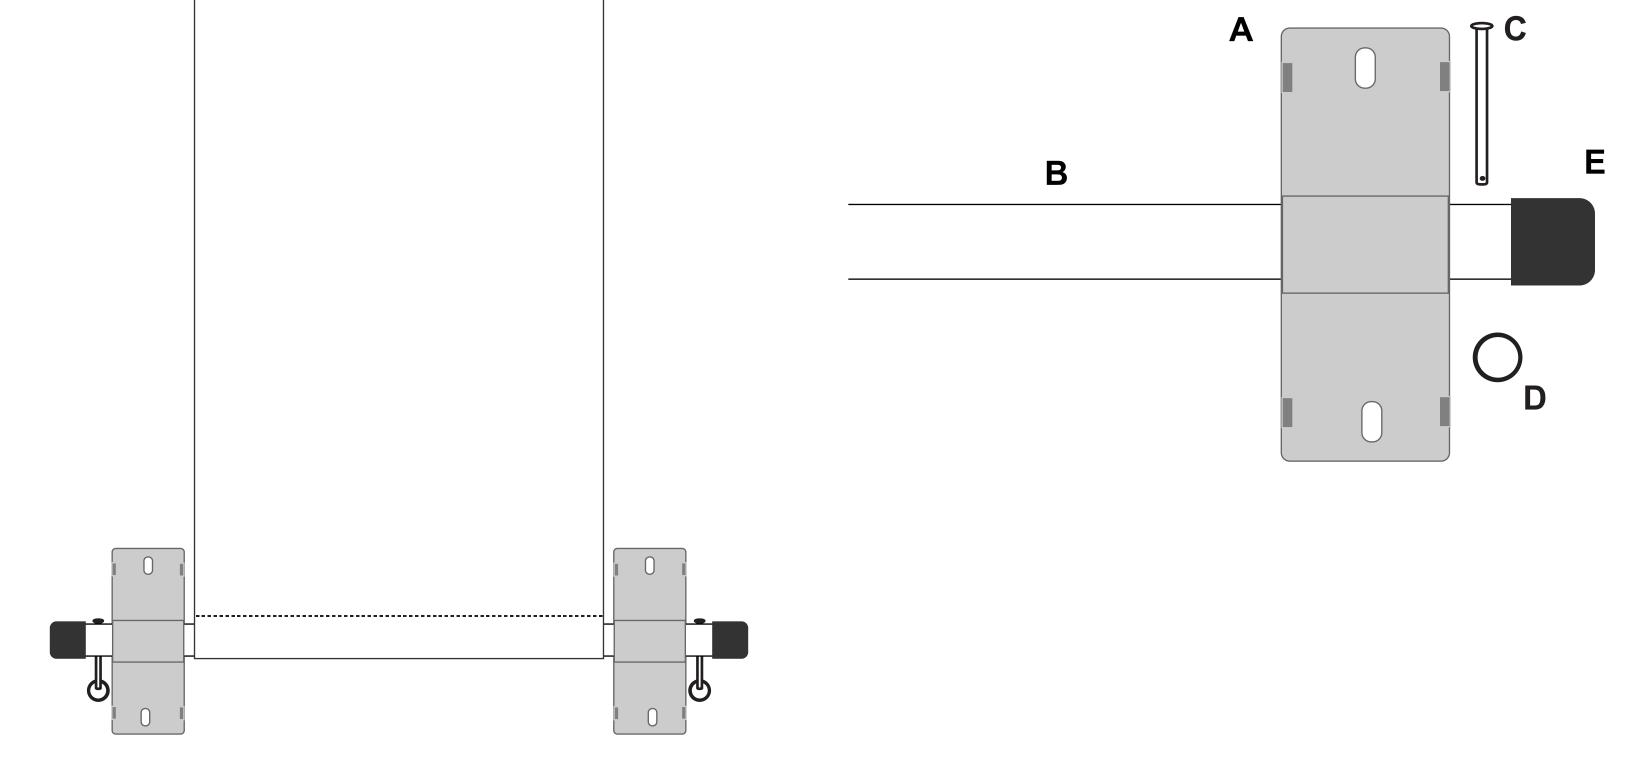

## PARTS LIST:

- 4 Wall Mount Brackets (A)
- 2 Rods (B)
- 4 Clevis Pins (C)
- 4 Retainer Rings (D)
- 4 End Caps (E)

\*Wall mounting hardware not included.

- 1. Install the two top brackets (A).
- 2. Slide the rod (B) through a bracket (A), the banner pocket and the other bracket (A).
- 3. Install clevis pins (C) through the holes in the rod (B) and insert retainer rings (D) in the end of the clevis pins (C).
- 4. Repeat steps for two bottom brackets (A).
- 5. Place end caps (E) over ends of the rods (B) and stretch out banner appropriately.