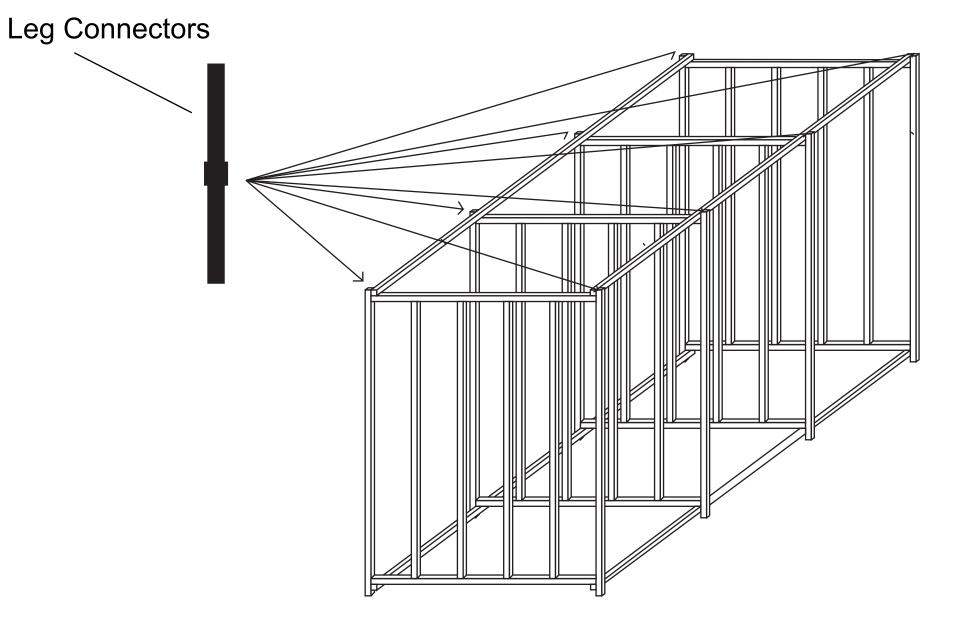

## PARTS LIST:

- 8 Leg Connectors
- 2 "X" Braces
- 4 Bolts
- 4 Nuts
- 8 Self Tapping Metal Screws

View of Double Stacked Storage Racks

- 1. Assemble the first storage rack.
- 2. Insert the (8) leg connectors into the top of the first rack.
- 3. Assemble the second storage rack on top of the first one, sliding each piece onto the (8) leg connectors.
- 4. Attach the "X" braces on each side of the bottom rack after you have assembled the top one, using self tapping screws.