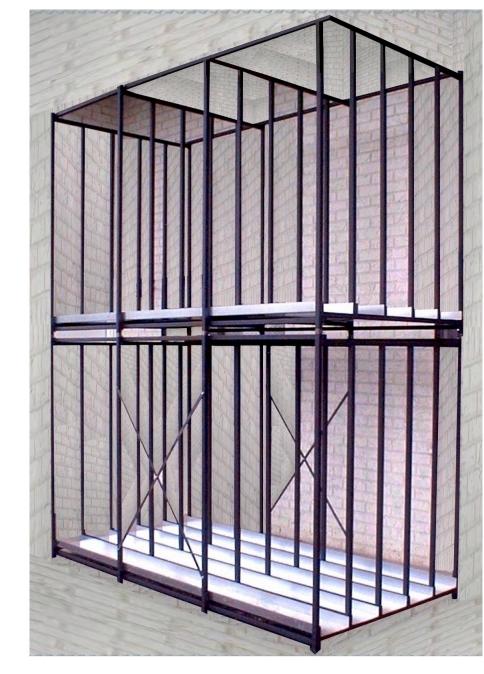

## DOUBLE STACK KIT ASSEMBLY INSTRUCTIONS

MINIMUM OF TWO PEOPLE REQUIRED TO COMPLETE ASSEMBLY

Allows two Metalcraft Substrate Racks to be stacked together

## PARTS LIST:

- 8 Leg Connectors
- 2 "X" Braces
- 4 Bolts
- 4 Nuts
- 8 Self Tapping Metal Screws

View of Double Stacked Storage Racks

- 1. Assemble the first storage rack.
- 2. Insert the (8) leg connectors into the top of the first rack.
- 3. Assemble the second storage rack on top of the first one, sliding each piece onto the (8) leg connectors.
- 4. Attach the "X" braces on each side of the bottom rack after you have assembled the top one, using self tapping screws.