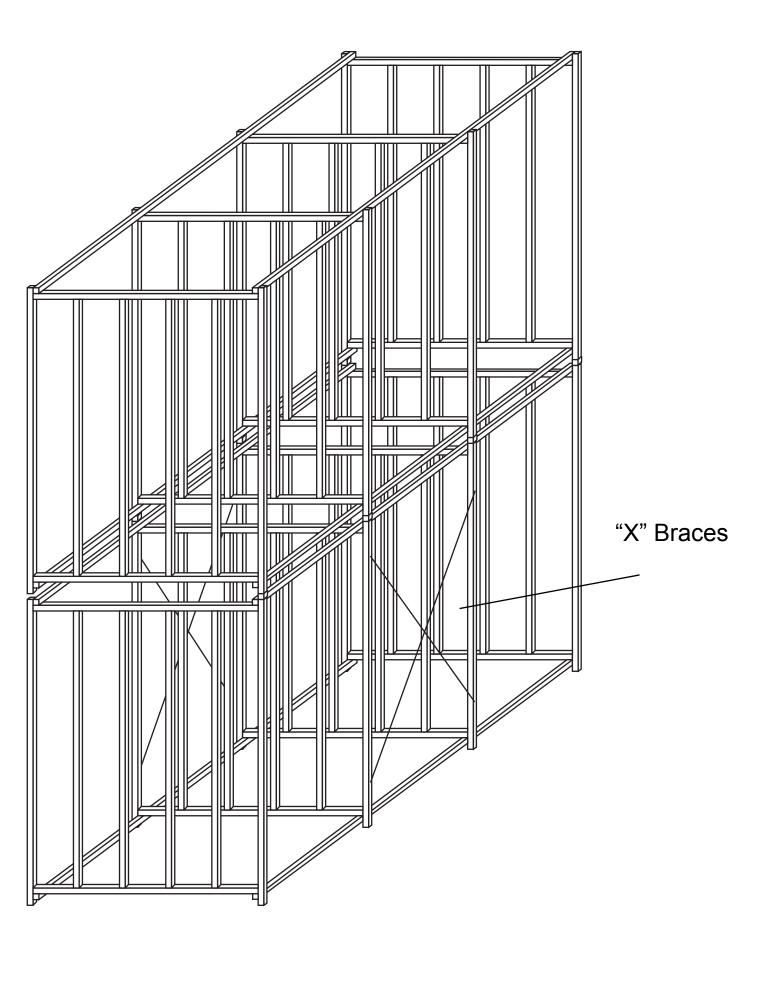

## PARTS LIST:

- 8 Leg Connectors
- 2 "X" Braces
- 4 Bolts
- 4 Nuts
- 8 Self Tapping Metal Screws

View of Double Stacked Storage Racks

- 1. Assemble the first storage rack.
- 2. Insert the (8) leg connectors into the top of the first rack.
- 3. Assemble the second storage rack on top of the first one, sliding each piece onto the (8) leg connectors.
- 4. Attach the "X" braces on each side of the bottom rack after you have assembled the top one, using self tapping screws.